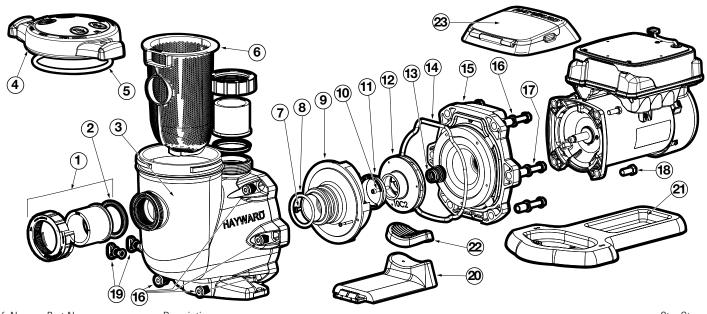

## Parts for Pump Models: SP32900VSP

| Ref. No. | Part No.      | Description                                                                       | Ctn. Qty. |
|----------|---------------|-----------------------------------------------------------------------------------|-----------|
| 1        | SPX3200UNKIT  | Union Connector Kit (Includes Union Nut, Union Connector, Union Gasket – 2 ea.)   | 10        |
| 2        | SPX3200UG     | Union Gasket                                                                      | 100       |
| 3        | SPX3200A      | Pump Strainer Housing, 2" x 2 1/2" with Drain Plugs, Threaded Style               | 1         |
| 4        | SPX3200DLS    | Strainer Cover Kit (Includes Strainer Cover, Lock Ring, O-Ring)                   | 10        |
|          | SPX3200DLSB   | Strainer Cover Kit (Biguanide Sanitizer Applications Only; NOT Pressure Testable) | 10        |
| 5        | SPX3200S      | Strainer Cover O-Ring                                                             | 50        |
| 6        | SPX3200M      | Strainer Basket                                                                   | 2         |
| 7        | SPX3200Z8     | Diffuser Screw                                                                    | 50        |
| 8        | SPX4000Z1     | Diffuser O-Ring                                                                   | 50        |
| 9        | SPX3200B3     | Diffuser                                                                          | 5         |
| 10       | SPX3200Z1     | Impeller Screw                                                                    | 50        |
| 11       | SPX3021R      | Impeller Ring                                                                     | 50        |
| 12       | SPX3210C      | Impeller with Impeller Screw                                                      | 10        |
| 13       | SPX4000SAV    | Shaft Seal Assembly (Viton®)                                                      | 10        |
| 14       | SPX3200T      | Housing O-Ring                                                                    | 50        |
| 15       | SPX3200E      | Seal Plate                                                                        | 5         |
| 16       | SPX3200Z211   | Housing Insert/Seal Plate Spacer Kit                                              | 50        |
| 17       | SPX3200Z3     | Housing Bolt                                                                      | 50        |
| 18       | SPX3200Z5     | Motor Bolt                                                                        | 50        |
| 19       | SPX4000FG     | Drain Plug with O-Ring                                                            | 50        |
| 20       | SPX3200GA     | Bracket, Motor Support                                                            | 5         |
| 21       | SPX3200WF     | Riser Base Aligns with Inlet Port of Pentair® WhisperFlo® Pump                    | 1         |
|          | SPX3200SR     | Riser Base Aligns with Sta-Rite® Max-E-Pro™, Max-E-Glas®, Dura-Glas®              | 1         |
|          |               | and Dura-Glass II® Ports                                                          |           |
| 22       | SPX3200Q2     | Adapter-Motor Support                                                             | 100       |
| 23       | SPX3400DR4    | Motor Drive Display Cover (Cover only)                                            | 5         |
| _        | SPX3200LCD    | Digital Control Interface Assembly                                                | 1         |
| _        | SPX3400DRKIT  | Wall Mount Kit                                                                    | 5         |
| _        | SPX3400DRCBL  | Wall Mount Display Cable                                                          | 5         |
| _        | SPX3202Z1VSPE | Power End Assembly (Includes parts #7-15 and 18, Motor, Drive and Display)        | 1         |
| _        | SPX3200DRCC   | Communication Cable for VS Pump                                                   | 1         |